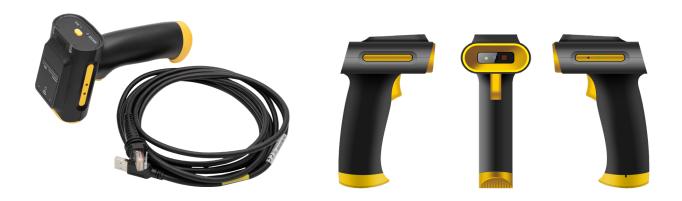

| Data Collection           |                                                                         |  |
|---------------------------|-------------------------------------------------------------------------|--|
| Barcode Scanning          |                                                                         |  |
| Scan Engine               | 2D Scanner                                                              |  |
| Min.Resolution            | Code 39 – 4mil, UPC – 7.8mil (60%),<br>PDF417 – 5mil, Datamatrix – 5mil |  |
| UHF                       |                                                                         |  |
| Engine                    | CM-3N module based on Impinj E310                                       |  |
| Protocol                  | EPCglobal C1G2 (ISO18000-6C)                                            |  |
| Frequency                 | 920-925MHz / 902-928MHz / 865-868MHz                                    |  |
| Output Power              | 1-25dBm                                                                 |  |
| Output Power<br>Precision | ±1dBm                                                                   |  |
| Output Power<br>Flatness  | ±1dBm                                                                   |  |
| Antenna                   | Circular Polarized Antenna                                              |  |
| R/W range                 | >30cm (Tag: Alien H3)                                                   |  |
| Accessories (Optional)    |                                                                         |  |
| USB Cable                 | 2m, 1 * Type-A, 1 * RJ45                                                |  |
| Power Supply              | 5V 2A                                                                   |  |