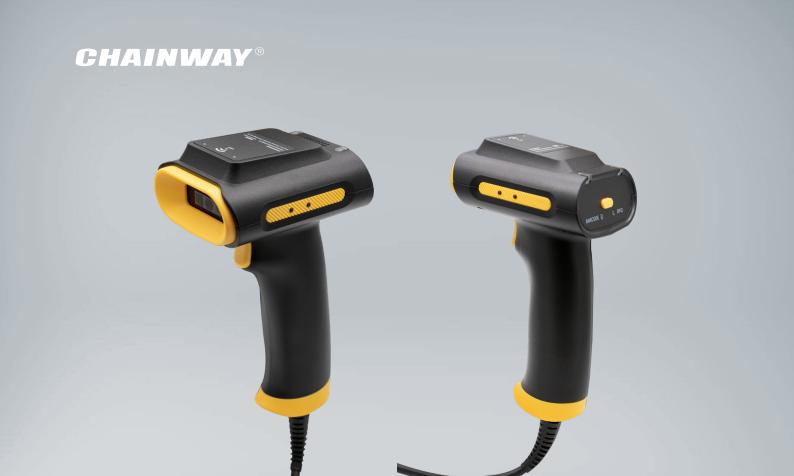

## **UHF Scanner**

Chainway SR160 is a powerful UHF Scanner that supports both UHF RFID and 2D scanning. Adopting self-developed UHF RFID modules based on the latest Impinj E310 chip and offering excellent single-tag read/write performance, SR160 can read various electronic tags on the market fast and accurately with a maximum reading range of more than 30cm. The scanner also supports high-performance barcode scanning which can scan barcodes in all conditions, no matter whether they are scratched, dirty, damaged, poorly printed or displayed on the screen. SR160 can be widely used in retail chains, inventory management, warehouse logistics, manufacturing, and other application scenarios.