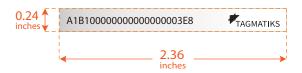

Pre-printed/Pre-encoded On Metal RFID Labels: 2.36" x 0.24"

#### **Physical Specification**

Attachment Method - Adhesive

Operating Temperatures - -40°C/+85°C (-40°F/+185°F)

Dimensions - 2.36 x 0.24 inches (60 x 6mm)