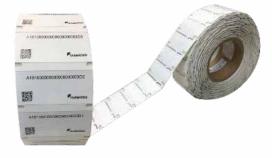

Pre-printed/Pre-encoded On Metal RFID Labels: 2.36" x 0.24"

#### **Ordering Information**

SKU: TAG-K-LBL-OM-236024

Frequency: 902-928 MHz FCC

(EU version available, please contact sales)

#### **02** Why pre-printed/pre-encoded?

Leverage pre-printed and pre-encoded tags to simplify RFID tag and asset pairing (also known as commissioning) with TagMatiks. For ease of use, the same unique number is not only encoded into the RFID tag but also printed in human readable text and barcode formats.