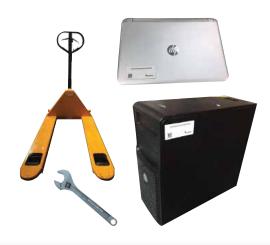

### What can be tagged with On Metal Labels?

- → Laptops
- → IT Equipment
- → Industrial Assets
- → Tools
- → Returnable Containers
- → Machinery
- → Camera Equipment
- → And more!