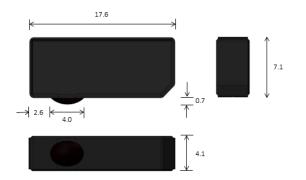

#### **Physical Specifications**

| Finish      | US - painted black<br>EU - painted white |
|-------------|------------------------------------------|
| Size (mm)   | 17.6 x 7.1 x 4.1                         |
| (tolerance) | +/- 0.5                                  |
| Size (in)   | 0.70 x 0.28 x 0.16                       |
| (tolerance) | +/-0.02                                  |
| Weight (g)  | 2.6                                      |

Dimensions stated in mm