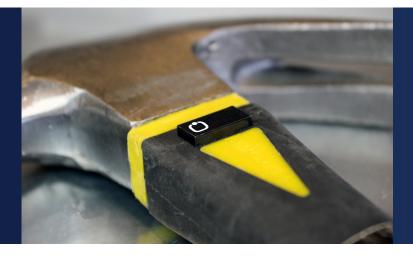

### **Building Intelligent Supply Chains**

With its small form and high performance, Omni-ID Fit 400P tags are ideally suited to asset tracking applications including:

- Plastic handles on hand tools.
- Small Plastic tools.
- Surface mounting on plastic components on larger high value assets.