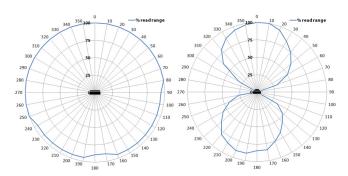

|



Dimensions stated in mm

## **RF** Specifications

| EPC Class 1 Gen2                               |
|------------------------------------------------|
| 866-868 (EU)<br>902-928 (US)                   |
| Up to 3.5m (11.5ft)                            |
| Up to 1.75m (6.0ft)                            |
| Plastic and non-metallic substrates            |
| Alien H3                                       |
| EPC - 96bits<br>User - 512bits<br>TID - 64bits |
|                                                |

1. Quoted performance achieved using standard testing methodology. Read range will vary with reader hardware and output power.

2. EPC and User memory are reprogrammable, TID is locked at point of manufacture.

### **Radiation Patterns**

**On Plastic** 



## **Related Products and Services**

- Omni-ID Fit 210 Low profile RFID tag optimized for application to small metal assets and for embedding.
- Omni-ID Fit 200 Extremely small footprint tag for tracking very small metal assets.
- Omni-ID Fit 400- Small footprint tag with longer read distance for metal assets.
- Service Bureau Omni-ID offers a full service bureau for printing and pre-encoding Omni-ID tags at point of manufacture.



#### **Environmental Specifications**

| Storage Temperature   | -20°C to +85°C                                                                                             |
|-----------------------|------------------------------------------------------------------------------------------------------------|
| Operation Temperature | -20°C to +85°C